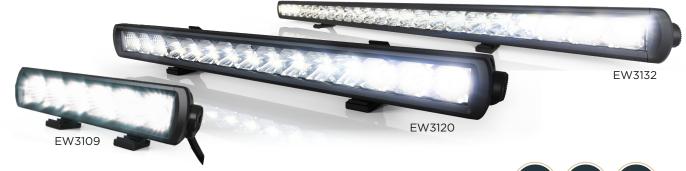

## Single Row

ECCO's single row utility bars offer long, maintenance-free life expectancy, low amp draw, and extremely bright white light output. Available in three lengths, each with a choice of two mounting options. These bars are an ideal choice for both commercial and recreational applications. Features include 12-24 VDC operation, 5-watt LEDs, flood or combination flood/spot beam patterns, aluminum housing, polycarbonate lens, and a 5-year warranty.

## Models

| PART NO. | TYPE       | LENGTH | RAW LUMENS | AMPS |
|----------|------------|--------|------------|------|
| EW3109   | Flood      | 9"     | 875        | 0.7  |
| EW3120   | Flood/Spot | 20"    | 2,175      | 1.7  |
| EW3132   | Flood/Spot | 32"    | 3,475      | 3.0  |